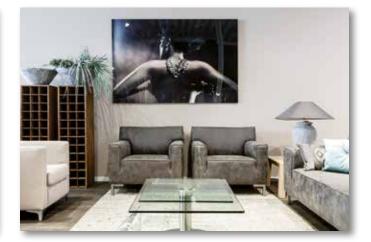

## ARTISTIC NUDE

| Maten:<br>80 x 120 cm<br>100 x 150 cm<br>120 x 180 cm<br>150 x 200 cm | Sizes:<br>31 x 47 inch<br>39 x 59 inch<br>47 x 71 inch<br>59 x 79 inch |
|-----------------------------------------------------------------------|------------------------------------------------------------------------|
| Maten:<br>120 x 80 cm<br>150 x 100 cm<br>180 x 120 cm<br>200 x 150 cm | Sizes:<br>47 x 31 inch<br>59 x 39 inch<br>71 x 47 inch<br>79 x 59 inch |
| Maten:<br>100 x 100 cm<br>120 x 120 cm<br>150 x 150 cm                | Sizes:<br>39 x 39 inch<br>47 x 47 inch<br>59 x 59 inch                 |