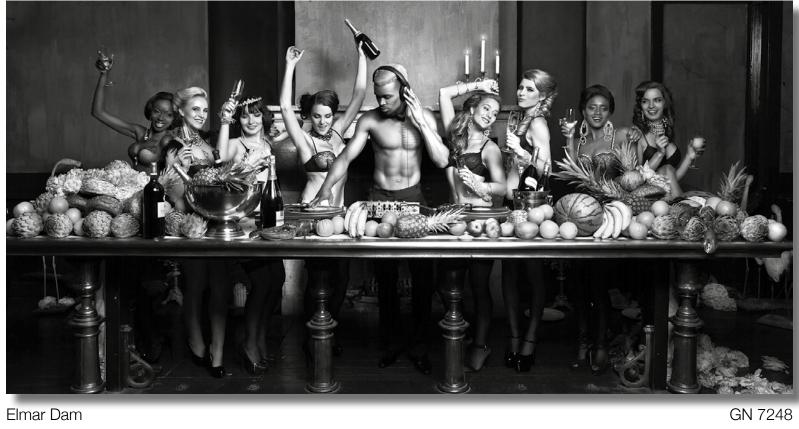

Elmar Dam, born in the Netherlands in 1976. He started in 2008 with photographing old, abandoned and dilapidated buildings. He found it great to walk around in a building and to capture the characteristics, "he missed a lot of creativity".