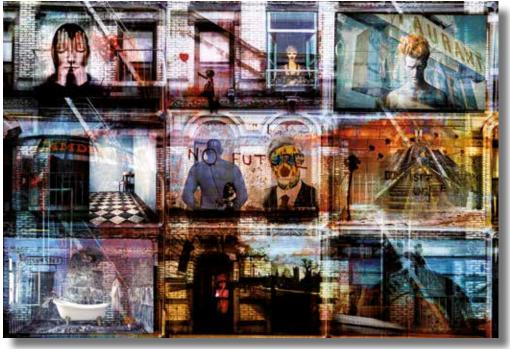

## CITIES & URBAN ART

| Maten:<br>80 x 120 cm<br>100 x 150 cm<br>120 x 180 cm<br>150 x 200 cm | Sizes:<br>31 x 47 inch<br>39 x 59 inch<br>47 x 71 inch<br>59 x 79 inch |
|-----------------------------------------------------------------------|------------------------------------------------------------------------|
| Maten:<br>120 x 80 cm<br>150 x 100 cm<br>180 x 120 cm<br>200 x 150 cm | Sizes:<br>47 x 31 inch<br>59 x 39 inch<br>71 x 47 inch<br>79 x 59 inch |
| Maten:<br>100 x 100 cm<br>120 x 120 cm<br>150 x 150 cm                | Sizes:<br>39 x 39 inch<br>47 x 47 inch<br>59 x 59 inch                 |