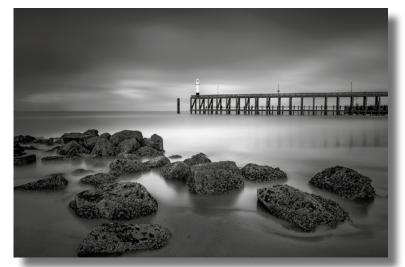

## BLACK & WHITE

|   | Maten:                                                      | Sizes:                                                       |
|---|-------------------------------------------------------------|--------------------------------------------------------------|
|   | 80 x 120 cm<br>100 x 150 cm<br>120 x 180 cm<br>150 x 200 cm | 31 x 47 inch<br>39 x 59 inch<br>47 x 71 inch<br>59 x 79 inch |
| ^ | Maten:                                                      | Sizes:                                                       |
| → | 120 x 80 cm<br>150 x 100 cm<br>180 x 120 cm<br>200 x 150 cm | 47 x 31 inch<br>59 x 39 inch<br>71 x 47 inch<br>79 x 59 inch |
|   | Maten:                                                      | Sizes:                                                       |
|   | 100 x 100 cm<br>120 x 120 cm<br>150 x 150 cm                | 39 x 39 inch<br>47 x 47 inch<br>59 x 59 inch                 |