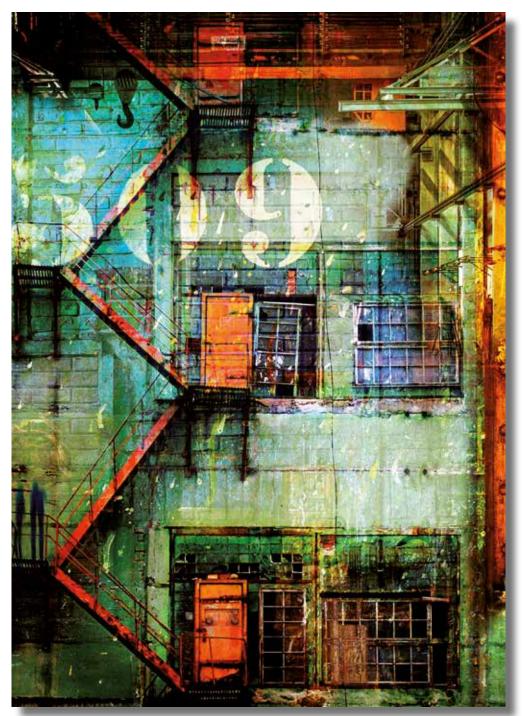

## MODERN ABSTRACT

| Maten:<br>80 x 120 cm<br>100 x 150 cm<br>120 x 180 cm<br>150 x 200 cm | Sizes:<br>31 x 47 inch<br>39 x 59 inch<br>47 x 71 inch<br>59 x 79 inch |
|-----------------------------------------------------------------------|------------------------------------------------------------------------|
| Maten:<br>120 x 80 cm<br>150 x 100 cm<br>180 x 120 cm<br>200 x 150 cm | Sizes:<br>47 x 31 inch<br>59 x 39 inch<br>71 x 47 inch<br>79 x 59 inch |
| Maten:<br>100 x 100 cm<br>120 x 120 cm<br>150 x 150 cm                | Sizes:<br>39 x 39 inch<br>47 x 47 inch<br>59 x 59 inch                 |

Alain Delvoye

GN 7303

Alain Delvoye

Karen vd Berg - Paintings

Jeroen Colijn - Paintings

Alain Delvoye

GN 7309

Alain Delvoye