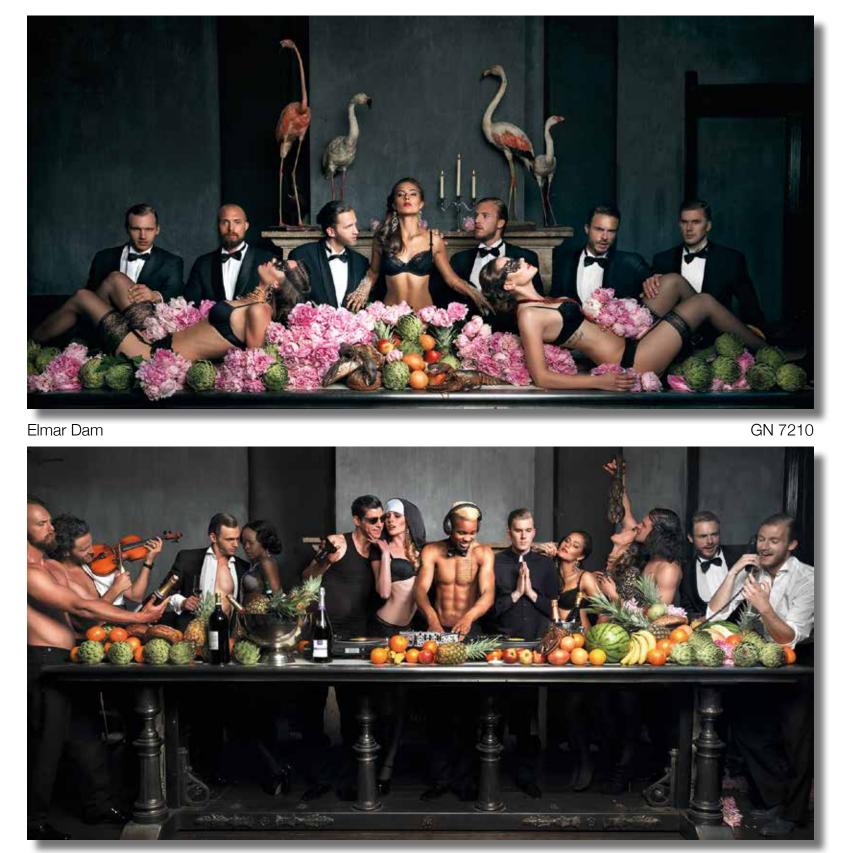

Elmar Dam, born in the Netherlands in 1976. He started in 2008 with photographing old, abandoned and dilapidated buildings. He found it great to walk around in a building and to capture the characteristics, "he missed a lot of creativity".