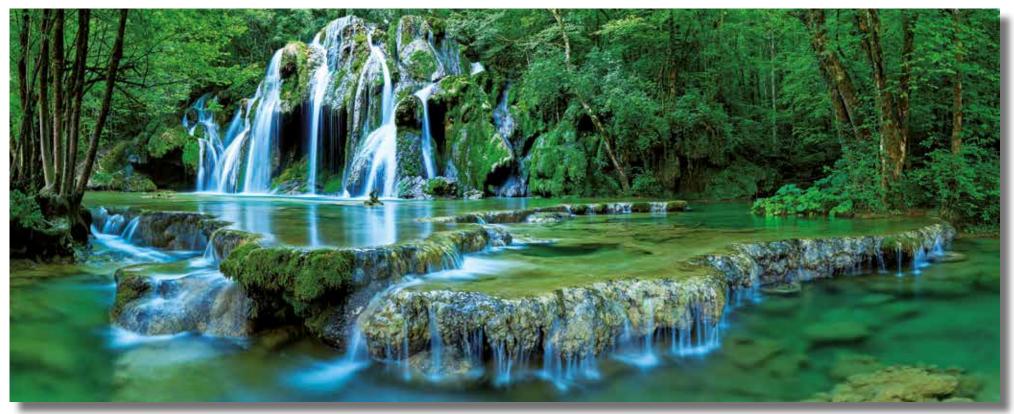

## NATURE & WILDLIFE

| Maten:<br>80 x 120 cm<br>100 x 150 cm<br>120 x 180 cm<br>150 x 200 cm | Sizes:<br>31 x 47 inch<br>39 x 59 inch<br>47 x 71 inch<br>59 x 79 inch |
|-----------------------------------------------------------------------|------------------------------------------------------------------------|
| Maten:<br>120 x 80 cm<br>150 x 100 cm<br>180 x 120 cm<br>200 x 150 cm | Sizes:<br>47 x 31 inch<br>59 x 39 inch<br>71 x 47 inch<br>79 x 59 inch |
| Maten:<br>100 x 100 cm<br>120 x 120 cm<br>150 x 150 cm                | Sizes:<br>39 x 39 inch<br>47 x 47 inch<br>59 x 59 inch                 |