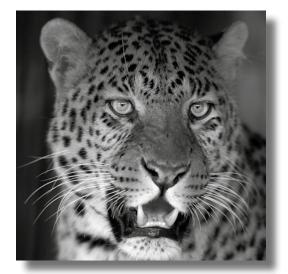

## NATURE & WILDLIFE

| Maten:<br>80 x 120 cm<br>100 x 150 cm<br>120 x 180 cm<br>150 x 200 cm | Sizes:<br>31 x 47 inch<br>39 x 59 inch<br>47 x 71 inch<br>59 x 79 inch |
|-----------------------------------------------------------------------|------------------------------------------------------------------------|
| Maten:<br>120 x 80 cm<br>150 x 100 cm<br>180 x 120 cm<br>200 x 150 cm | Sizes:<br>47 x 31 inch<br>59 x 39 inch<br>71 x 47 inch<br>79 x 59 inch |
| Maten:<br>100 x 100 cm<br>120 x 120 cm<br>150 x 150 cm                | Sizes:<br>39 x 39 inch<br>47 x 47 inch<br>59 x 59 inch                 |