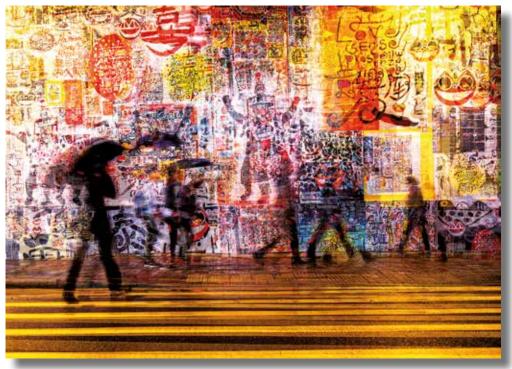

## CITIES & URBAN ART

| Maten:<br>80 x 120 cm<br>100 x 150 cm<br>120 x 180 cm<br>150 x 200 cm | Sizes:<br>31 x 47 inch<br>39 x 59 inch<br>47 x 71 inch<br>59 x 79 inch |
|-----------------------------------------------------------------------|------------------------------------------------------------------------|
| Maten:<br>120 x 80 cm<br>150 x 100 cm<br>180 x 120 cm<br>200 x 150 cm | Sizes:<br>47 x 31 inch<br>59 x 39 inch<br>71 x 47 inch<br>79 x 59 inch |
| Maten:<br>100 x 100 cm<br>120 x 120 cm<br>150 x 150 cm                | Sizes:<br>39 x 39 inch<br>47 x 47 inch<br>59 x 59 inch                 |