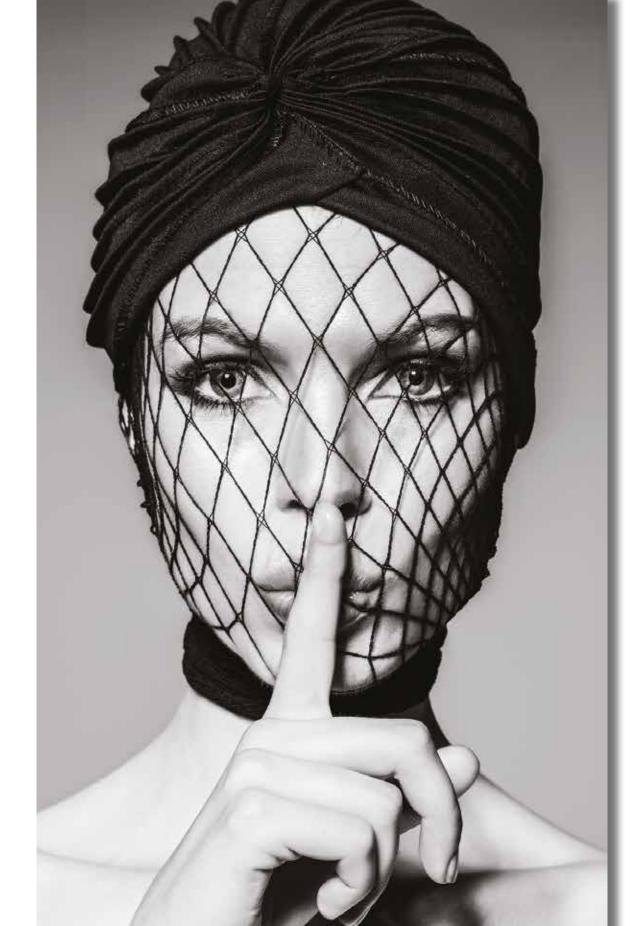

## FASHION & FACES

| ^        | Maten:<br>80 x 120 cm<br>100 x 150 cm<br>120 x 180 cm<br>150 x 200 cm | Sizes:<br>31 x 47 inch<br>39 x 59 inch<br>47 x 71 inch<br>59 x 79 inch |
|----------|-----------------------------------------------------------------------|------------------------------------------------------------------------|
|          | Maten:<br>120 x 80 cm<br>150 x 100 cm<br>180 x 120 cm<br>200 x 150 cm | Sizes:<br>47 x 31 inch<br>59 x 39 inch<br>71 x 47 inch<br>79 x 59 inch |
| <b>∧</b> | Maten:<br>100 x 100 cm<br>120 x 120 cm<br>150 x 150 cm                | Sizes:<br>39 x 39 inch<br>47 x 47 inch<br>59 x 59 inch                 |