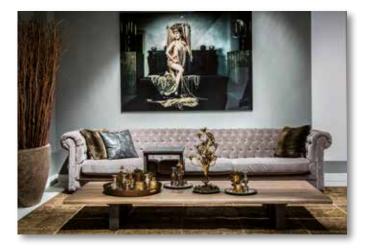

## ARTISTIC NUDE

| Maten:<br>80 x 120 cm<br>100 x 150 cm<br>120 x 180 cm<br>150 x 200 cm | Sizes:<br>31 x 47 inch<br>39 x 59 inch<br>47 x 71 inch<br>59 x 79 inch |
|-----------------------------------------------------------------------|------------------------------------------------------------------------|
| Maten:<br>120 x 80 cm<br>150 x 100 cm<br>180 x 120 cm<br>200 x 150 cm | Sizes:<br>47 x 31 inch<br>59 x 39 inch<br>71 x 47 inch<br>79 x 59 inch |
| Maten:<br>100 x 100 cm<br>120 x 120 cm<br>150 x 150 cm                | Sizes:<br>39 x 39 inch<br>47 x 47 inch<br>59 x 59 inch                 |