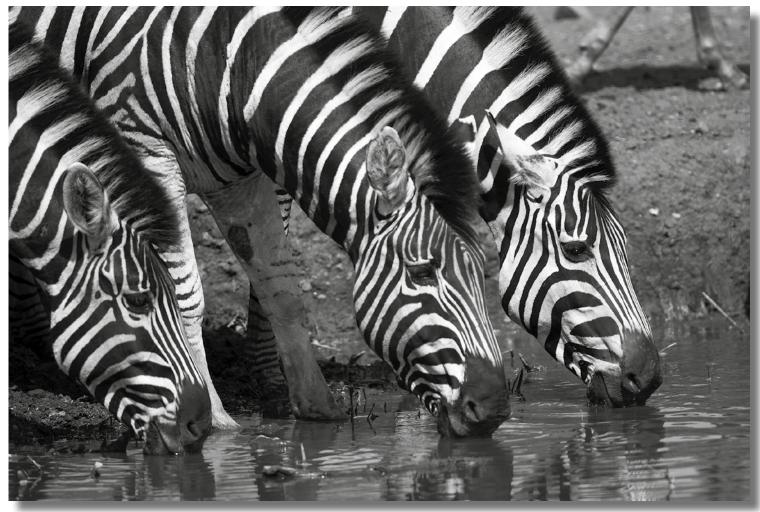

## NATURE & WILDLIFE

| Maten:<br>80 x 120 cm<br>100 x 150 cm<br>120 x 180 cm<br>150 x 200 cm | Sizes:<br>31 x 47 inch<br>39 x 59 inch<br>47 x 71 inch<br>59 x 79 inch |
|-----------------------------------------------------------------------|------------------------------------------------------------------------|
| Maten:<br>120 x 80 cm<br>150 x 100 cm<br>180 x 120 cm<br>200 x 150 cm | Sizes:<br>47 x 31 inch<br>59 x 39 inch<br>71 x 47 inch<br>79 x 59 inch |
| Maten:<br>100 x 100 cm<br>120 x 120 cm<br>150 x 150 cm                | Sizes:<br>39 x 39 inch<br>47 x 47 inch<br>59 x 59 inch                 |