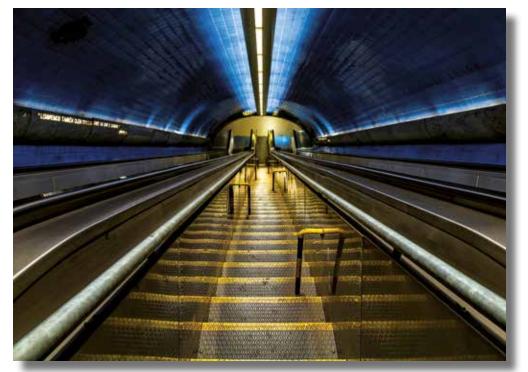

## CITIES & URBAN ART

| Maten:<br>80 x 120 cm<br>100 x 150 cm<br>120 x 180 cm<br>150 x 200 cm | Sizes:<br>31 x 47 inch<br>39 x 59 inch<br>47 x 71 inch<br>59 x 79 inch |
|-----------------------------------------------------------------------|------------------------------------------------------------------------|
| Maten:<br>120 x 80 cm<br>150 x 100 cm<br>180 x 120 cm<br>200 x 150 cm | Sizes:<br>47 x 31 inch<br>59 x 39 inch<br>71 x 47 inch<br>79 x 59 inch |
| Maten:<br>100 x 100 cm<br>120 x 120 cm<br>150 x 150 cm                | Sizes:<br>39 x 39 inch<br>47 x 47 inch<br>59 x 59 inch                 |