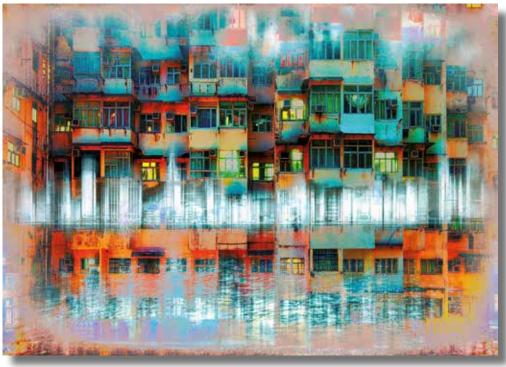

## CITIES & URBAN ART

| Maten:<br>80 x 120 cm<br>100 x 150 cm<br>120 x 180 cm<br>150 x 200 cm | Sizes:<br>31 x 47 inch<br>39 x 59 inch<br>47 x 71 inch<br>59 x 79 inch |
|-----------------------------------------------------------------------|------------------------------------------------------------------------|
| Maten:<br>120 x 80 cm<br>150 x 100 cm<br>180 x 120 cm<br>200 x 150 cm | Sizes:<br>47 x 31 inch<br>59 x 39 inch<br>71 x 47 inch<br>79 x 59 inch |
| Maten:<br>100 x 100 cm<br>120 x 120 cm<br>150 x 150 cm                | Sizes:<br>39 x 39 inch<br>47 x 47 inch<br>59 x 59 inch                 |