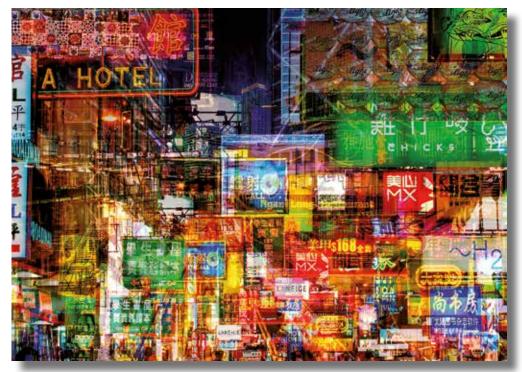

## CITIES & URBAN ART

| Maten:<br>80 x 120 cm<br>100 x 150 cm<br>120 x 180 cm<br>150 x 200 cm | Sizes:<br>31 x 47 inch<br>39 x 59 inch<br>47 x 71 inch<br>59 x 79 inch |
|-----------------------------------------------------------------------|------------------------------------------------------------------------|
| Maten:<br>120 x 80 cm<br>150 x 100 cm<br>180 x 120 cm<br>200 x 150 cm | Sizes:<br>47 x 31 inch<br>59 x 39 inch<br>71 x 47 inch<br>79 x 59 inch |
| Maten:<br>100 x 100 cm<br>120 x 120 cm<br>150 x 150 cm                | Sizes:<br>39 x 39 inch<br>47 x 47 inch<br>59 x 59 inch                 |