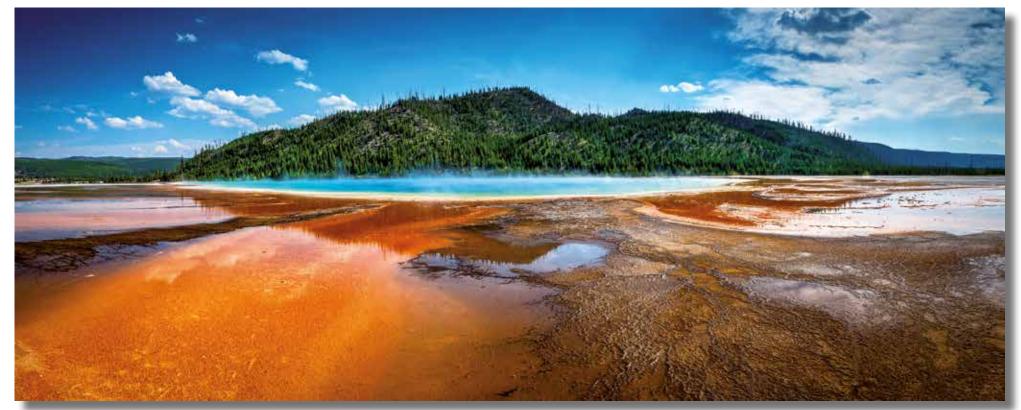

## NATURE & WILDLIFE

| Maten:<br>80 x 120 cm<br>100 x 150 cm<br>120 x 180 cm<br>150 x 200 cm | Sizes:<br>31 x 47 inch<br>39 x 59 inch<br>47 x 71 inch<br>59 x 79 inch |
|-----------------------------------------------------------------------|------------------------------------------------------------------------|
| Maten:<br>120 x 80 cm<br>150 x 100 cm<br>180 x 120 cm<br>200 x 150 cm | Sizes:<br>47 x 31 inch<br>59 x 39 inch<br>71 x 47 inch<br>79 x 59 inch |
| Maten:<br>100 x 100 cm<br>120 x 120 cm<br>150 x 150 cm                | Sizes:<br>39 x 39 inch<br>47 x 47 inch<br>59 x 59 inch                 |