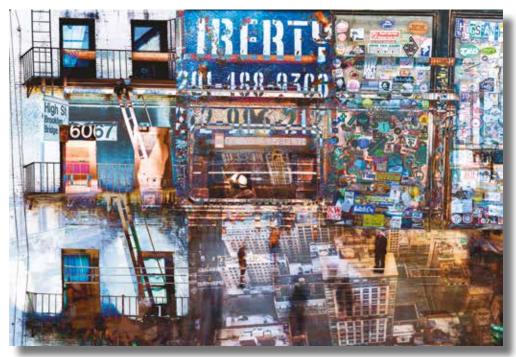

## CITIES & URBAN ART

| Maten:<br>80 x 120 cm<br>100 x 150 cm<br>120 x 180 cm<br>150 x 200 cm | Sizes:<br>31 x 47 inch<br>39 x 59 inch<br>47 x 71 inch<br>59 x 79 inch |
|-----------------------------------------------------------------------|------------------------------------------------------------------------|
| Maten:<br>120 x 80 cm<br>150 x 100 cm<br>180 x 120 cm<br>200 x 150 cm | Sizes:<br>47 x 31 inch<br>59 x 39 inch<br>71 x 47 inch<br>79 x 59 inch |
| Maten:<br>100 x 100 cm<br>120 x 120 cm<br>150 x 150 cm                | Sizes:<br>39 x 39 inch<br>47 x 47 inch<br>59 x 59 inch                 |