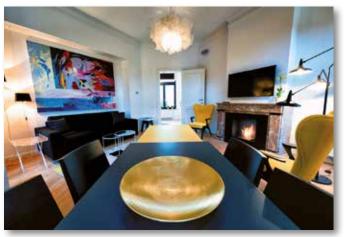

## MODERN ABSTRACT

| Maten:<br>80 x 120 cm<br>100 x 150 cm<br>120 x 180 cm<br>150 x 200 cm | Sizes:<br>31 x 47 inch<br>39 x 59 inch<br>47 x 71 inch<br>59 x 79 inch |
|-----------------------------------------------------------------------|------------------------------------------------------------------------|
| Maten:<br>120 x 80 cm<br>150 x 100 cm<br>180 x 120 cm<br>200 x 150 cm | Sizes:<br>47 x 31 inch<br>59 x 39 inch<br>71 x 47 inch<br>79 x 59 inch |
| Maten:<br>100 x 100 cm<br>120 x 120 cm<br>150 x 150 cm                | Sizes:<br>39 x 39 inch<br>47 x 47 inch<br>59 x 59 inch                 |