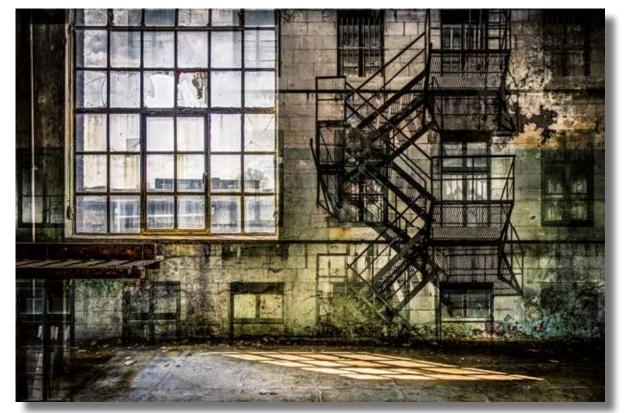

Elmar Dam, born in the Netherlands in 1976. He started in 2008 with photographing old, abandoned and dilapidated buildings. He found it great to walk around in a building and to capture the characteristics, "he missed a lot of creativity".